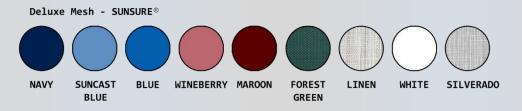

## Features

- Open front soft seat for easy bathing care (gray only)
- Deluxe, No-Rust, 3" swivel casters (All locking)
- Extended push bar for safe mobility
- Removeable pail with lid
- Comfortable mesh backrest available in confetti stripe and 9 additional Sunsure<sup>®</sup> colors

| Ordering Options                 |  |
|----------------------------------|--|
| PD OF25 P                        |  |
| Specify backrest color selection |  |