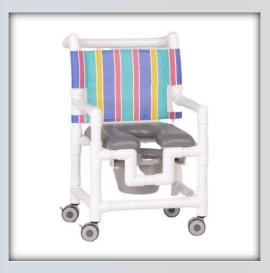

## Pediatric/Youth/Petites Shower Chair Commode

| Technical Data    |         |
|-------------------|---------|
| Height:           | 32"     |
| Width:            | 20"     |
| Depth:            | 21"     |
| Weight:           | 24 lbs  |
| Seat Height:      | 15"     |
| Clearance:        | 11"     |
| Between the arms: | 16"     |
| Weight Capacity:  | 250 lbs |
| Ship Weight       | 29 lbs  |
| Shipping Method   | Parcel  |

## Features

- Open front soft seat for easy bathing care (gray only)
- Deluxe, No-Rust, 3" swivel casters (All locking)
- Extended push bar for safe mobility
- Removeable pail with lid
- Comfortable mesh backrest available in confetti stripe and 9 additional Sunsure<sup>®</sup> colors

| Replacement Parts                     |  |
|---------------------------------------|--|
| SC LPCSET DLX- Replacement Caster Set |  |
| DLX PAIL – Replacement Commode Pail   |  |
| 16" – Replacement Commode Rail Set    |  |
| PED SOFT SEAT- Replacement Seat       |  |
| PD SC BKRST – Replacement Backrest    |  |